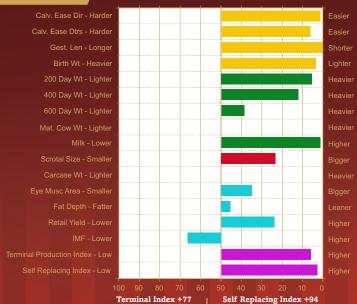

## Popes BARCLAY 10

Sire: Banwy Wonderboy Dam: Popes Nelly 2nd MGS: Popes Laird Ear Tag: UK180278 100154 Al Code: SG1110

EBV chart - 2014 Spring information

Breed Average +68

Breed Average +62

EASY CALVING