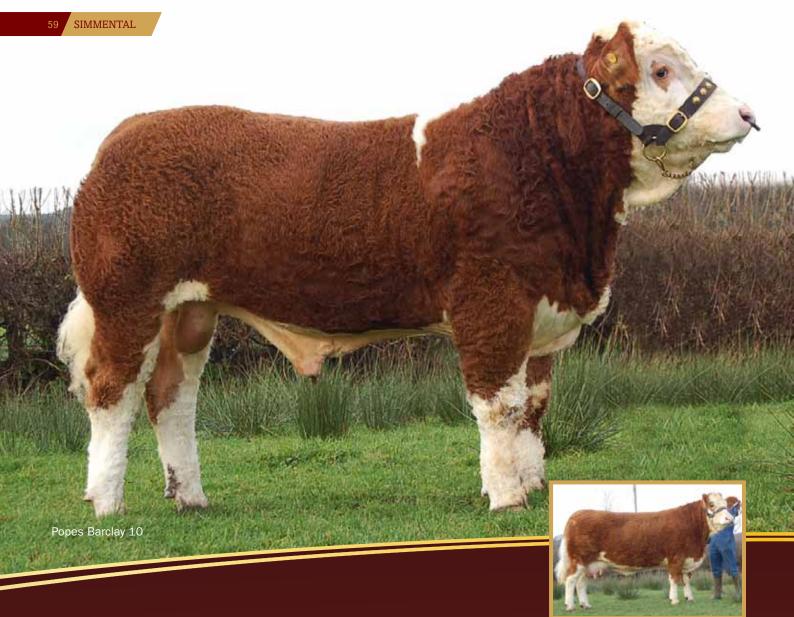

## Popes BARCLAY 10

Sire: Banwy Wonderboy Dam: Popes Nelly 2nd MGS: Popes Laird Ear Tag: UK180278 100154 Al Code: SG1110

EBV chart - 2014 Spring information

Breed Average +68

Breed Average +62

EASY CALVING